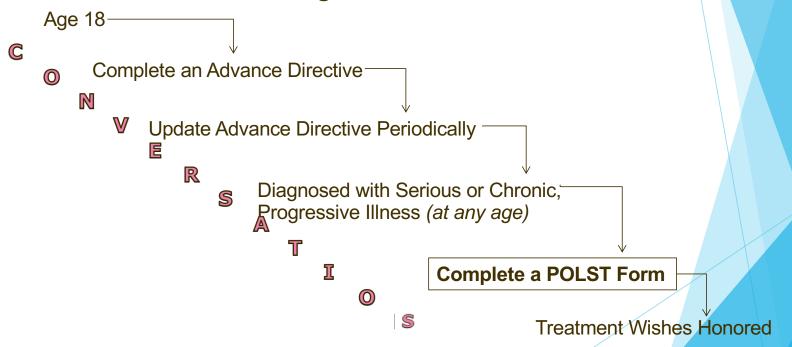

POLST

| Advance Directives                                | POLST                                          |
|---------------------------------------------------|------------------------------------------------|
| For anyone 18 years or older                      | Persons at any age with serious illness        |
| Identifies wishes for <b>future</b><br>healthcare | Indicates decisions about current treatments   |
| Appoints a health care representative             | Legally authorized representative can be noted |
| Does not translate into orders for EMS personnel  | Actionable orders                              |
| CPR/DNR not addressed                             | CPR/DNR order                                  |



#### Where Does POLST Fit In?

#### Advance Care Planning Continuum





#### **Reviewing POLST**

- ► Review whenever clinical condition changes
- ► Review when goals for therapy change
- Review at hospitalizations or if Code status changes in hospital
- ▶ Best way to communicate patient wishes to EMS



#### **Next Concrete Steps**

- Revisit your Advance Directive. Make sure it names your Agents (Healthcare Power of Attorney) & they know your wishes.
- Share AD copies with doctors, family, loved ones, agents.
- Complete The Conversation Project Starter Kit Share results and talk with all your loved ones to make sure everyone has had their conversations.
- ► Hold a "Death over Dinner" dinner party; read a good book -Tuesdays with Morrie, When Breath Becomes Air, Being Mortal, A Beginner's Guide to the End: Practical Advice for Living Life and Facing Death