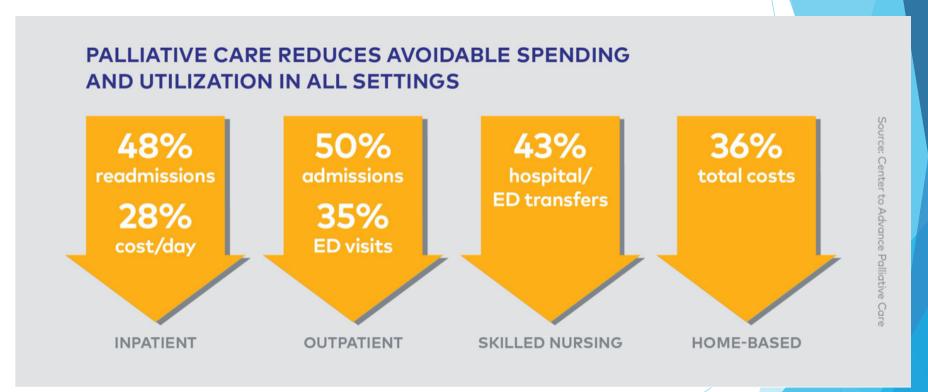

#### Where is Palliative Care Available?

- In-patient Queens, Kaiser, Straub, Kapiolani, Wilcox, Pali Momi, Castle (Ask for a Palliative Care Consult)
- Out- Patient Queens, Straub
- ► In-home through UHA (Concurrent Care) and HMSA (Supportive Care) and VA (first in the country!!); Kupu Care (Hilo)
- ▶ Is there enough palliative care to meet the need?
- ▶ NO!! That is why we need your help! Ask your health plan what Palliative Care they offer. (And let me know what they say!)

- ► Hospice is a type of palliative care
- ▶ 6 month or less diagnosis
- Provides all the benefits of palliative care but you must have stopped curative treatments
  - ► Hence the "terrible choice" and the need for palliative care
- Available on all islands
- ▶ 80%+ is in home
- ► Facility-based hospice also available