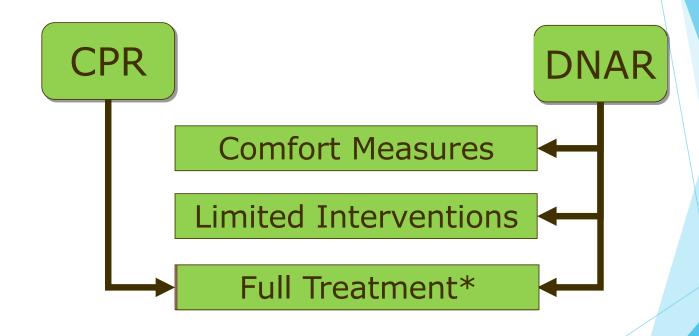

#### Section A: Cardiopulmonary Resuscitation (CPR)

| Check | CARDIOPULMONARY RESUSCITATION (CPR): ** Person has no pulse and is not breathing **  Attempt Resuscitation/CPR Do Not Attempt Resuscitation/DNAR (Allow Natural Death) |
|-------|------------------------------------------------------------------------------------------------------------------------------------------------------------------------|
|       | (Section B: Full Treatment required)  If the patient has a pulse, then follow orders in <b>B</b> and <b>C</b> .                                                        |

\*\*Person has no pulse and is not breathing\*\*

#### Section B: Medical Interventions

| B<br>Check<br>One | MEDICAL INTERVENTIONS:  ** Person has pulse and/or is breathing **  Comfort Measures Only Use medication by any route, positioning, wound care and other measures to relieve pain and suffering. Use oxygen, suction and manual treatment of airway obstruction as needed for comfort. Transfer if comfort needs cannot be met in current location. |  |  |  |  |
|-------------------|-----------------------------------------------------------------------------------------------------------------------------------------------------------------------------------------------------------------------------------------------------------------------------------------------------------------------------------------------------|--|--|--|--|
|                   | Limited Additional Interventions Includes care described above. Use medical treatment, antibiotics, and IV fluids as indicated. Do not intubate. May use less invasive airway support (e.g. continuous or bi-level positive airway pressure).  Transfer to hospital if indicated. Avoid intensive care.                                             |  |  |  |  |
|                   | Full Treatment Includes care described above. Use intubation, advanced airway interventions, mechanical ventilation, and defibrillation/cardioversion as indicated. Transfer to hospital if indicated. Includes Intensive care.  Additional Orders:                                                                                                 |  |  |  |  |
|                   |                                                                                                                                                                                                                                                                                                                                                     |  |  |  |  |

\*\*Person has pulse and/or is breathing\*\*

#### Diagram of POLST Medical Interventions

\*Consider time/prognosis factors under "Full Treatment" "Defined trial period. Do not keep on prolonged life support."